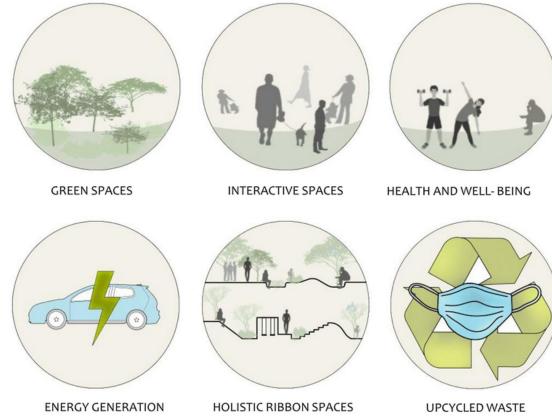

## THIRD | VSOI\_2022\_T188 The Community Ribbon

The huge problem in urban cities is lack of social interaction and Urban Heat Island.

• The site is chosen in such a way that it would be a community hub for the localities as well as tourists.

• To reduce the problem of UHI and to promote sustainability and socio- cultural interaction, an open and green park space is proposed.

• Also, energy could be generated from the moving vehicles on the flyover which could be used for lighting and other purposes.

• Upcycled urban waste and surgical masks could be used as a sustainable building material. Also, spaces like performance centers, cafeteria, and small shops could be integrated to promote revenue generation.

• The concept of a ribbon was chosen to allow for the free flowing of spaces.

• The park could promote health and well-being of people through the addition of small activities and equipment, thus holistically promoting sustainability and well-being of the people and the surroundings.